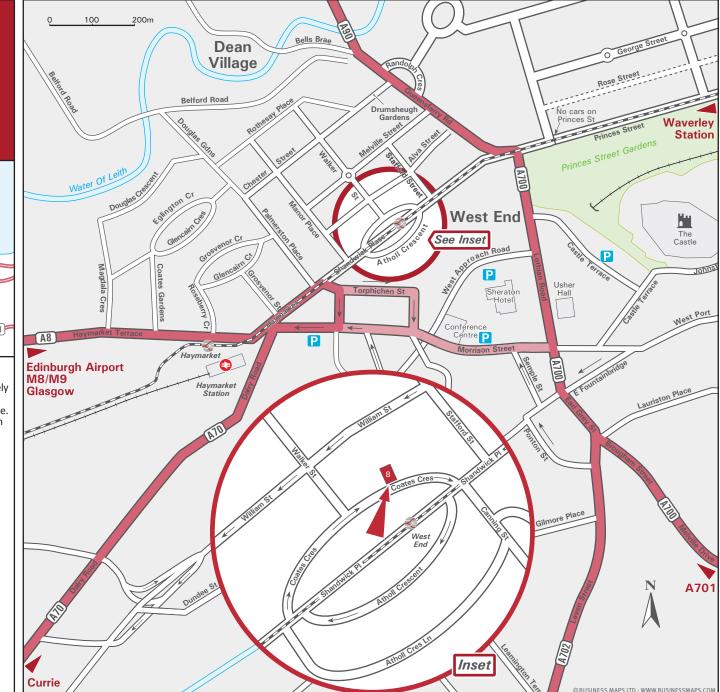

# Mattioli Woods plc

8 Coates Crescent Edinburgh EH3 7AL Tel: 0131 225 4488 www.mattioliwoods.com

### From M8

- Continue along the M8 until end of motorway (junction 1). Travel along City Bypass following directions north for approximately half a mile to Gyle/Gogar roundabout.
- Join the A8 (Corstorphine Road) following signs for the City Centre.
  Continue onto Haymarket Terrace, passing Haymarket station on the right.
- Remain on the A8 West Maitland Street
- Turn left into Coates Crescent
- Our office is located on the left hand side (see inset).

## Parking P

• On street metered parking on Coates Crescent. Public car parks are indicated on the map opposite

# By Train 😭

- Haymarket station receives services from Edinburgh Waverley, Glasgow, Dundee, Aberdeen and Inverness. Haymarket station is a 10 minute walk from our offices.
- Edinburgh Waverley is served regularly by trains from Glasgow, Newcastle and London King's Cross stations.
- We are a short bus ride from Waverley Station.

# By Bus 🖨

• Services 1, 3, 4, 12, 25, 31, 33, 44, X18 & Airlink 100 all stop on Shandwick Place.

By Tram 🜏 West End is the nearest tram stop.