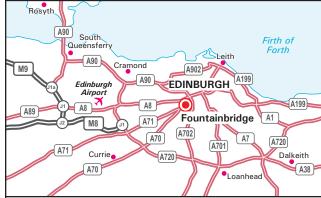

### From M8

- Continue along the M8 until end of motorway (junction 1). Travel along City Bypass following directions north for approximately half a mile to Gyle/Gogar roundabout.
- Join the A8 (Corstorphine Road) following signs for the City Centre.
  Continue onto Haymarket Terrace, passing Haymarket station on the right.
- Remain on the A8 West Maitland Street
- Turn left into Coates Crescent
- Our office is located on the left hand side (see inset).